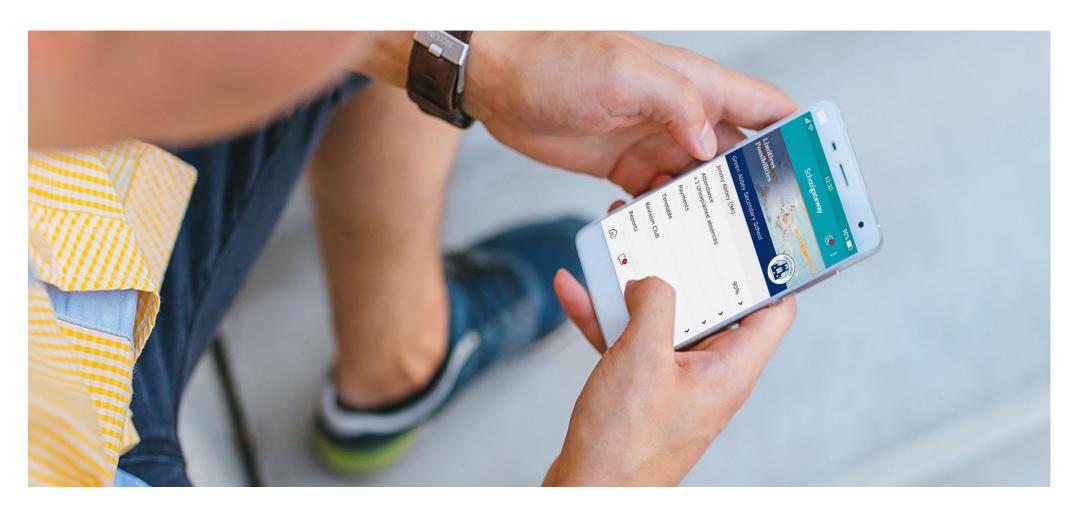

# Schoolgateway

The easiest way to interact with your school

## Download the free smartphone app

The easiest and fastest way to stay in touch with your school

#### Download the FREE app to your phone